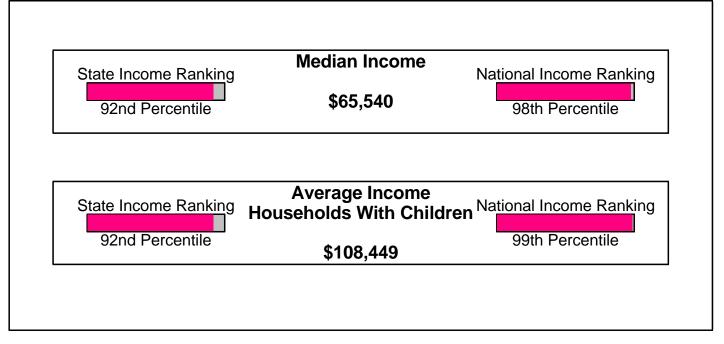

|                                  |                             |
| ASHBY CONGREGATIONAL CHURCH                                                                  | Phone:                           | (978)386-5566               |
| 21 NEW IPSWICH RD, ASHBY, MA 01431                                                           | Distance from Subject:           | 5.80 miles                  |
| Denomination: Presbyterian Churches                                                          |                                  |                             |





# **County Facts**

# TOWNSEND

Prepared by Serene Knell, BROKER, REALTOR®



Copyright © eNeighborhoods, Inc. (800)975-9742 The accuracy of all information is deemed reliable, but is not guaranteed.



### Income For Middlesex County



### Population For Middlesex County

| Population = 1,459,011<br>Land Area = 823.5 Square Miles |                                                                    |                                             |
|----------------------------------------------------------|--------------------------------------------------------------------|---------------------------------------------|
| State Density Ranking<br>92nd Percentile                 | Population<br>Density<br>1,772<br>Persons<br>Per Square Mile       | National Density Ranking<br>98th Percentile |
| State Growth Ranking                                     | Population<br>Growth Rate<br>-0.1%<br>Annualized<br>(Last 5 Years) | National Growth Ranking<br>35th Percentile  |



















### Employment For Middlesex County