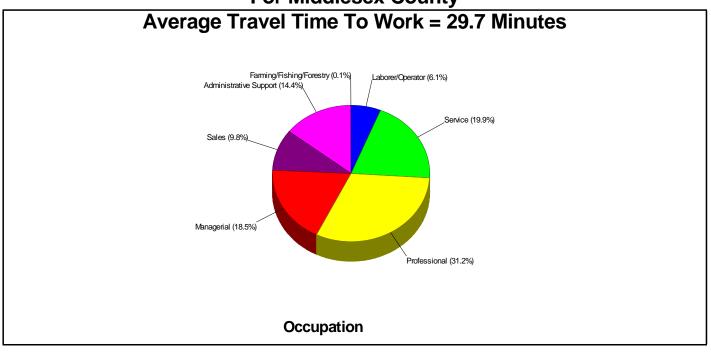

### Population For Middlesex County

| Population = 1,459,011<br>Land Area = 823.5 Square Miles |                                                                    |                                             |
|----------------------------------------------------------|--------------------------------------------------------------------|---------------------------------------------|
| State Density Ranking<br>92nd Percentile                 | Population<br>Density<br>1,772<br>Persons<br>Per Square Mile       | National Density Ranking<br>98th Percentile |
| State Growth Ranking                                     | Population<br>Growth Rate<br>-0.1%<br>Annualized<br>(Last 5 Years) | National Growth Ranking<br>35th Percentile  |



















### Employment For Middlesex County







# **State Facts**

# TOWNSEND

Prepared by Serene Knell, BROKER, REALTOR®



Copyright © eNeighborhoods, Inc. (800)975-9742 The accuracy of all information is deemed reliable, but is not guaranteed.

State Facts



### General Facts For Massachusetts



Median Income: Income (W/Children): Population: Land Area: Population Density: Nickname: Capital: Date of Statehood: State Bird: State Flower: State Tree: \$52,713 \$81,908 6,398,743 7,840 Square Miles 816 Persons Per Square Mile Bay State Boston February 6, 1788 Chickadee Mayflower American Elm

### Age Breakdown For Massachusetts



State Facts



### Adult Education Level For Massachusetts