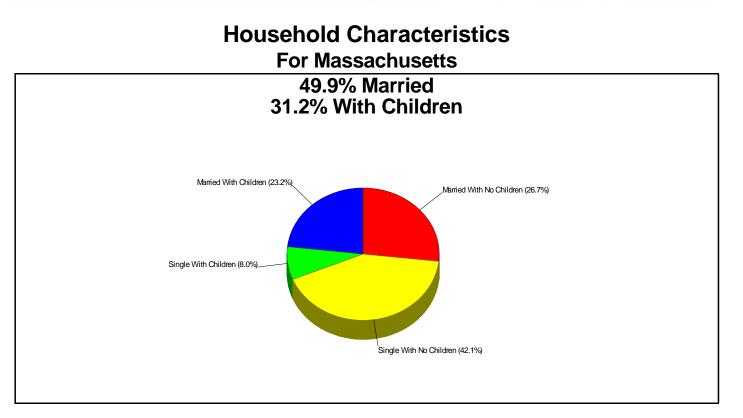

### General Facts For Massachusetts

Median Income: Income (W/Children): Population: Land Area: Population Density: Nickname: Capital: Date of Statehood: State Bird: State Flower: State Tree: \$52,713 \$81,908 6,398,743 7,840 Square Miles 816 Persons Per Square Mile Bay State Boston February 6, 1788 Chickadee Mayflower American Elm