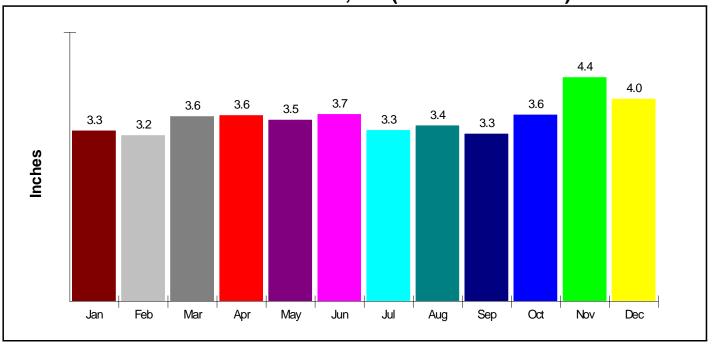

## **Climate Information**

Stoply

Temperature Measured at NASHUA, NH (elevation = 130ft.)

Average Precipitation Measured at NASHUA, NH (elevation = 130ft.)