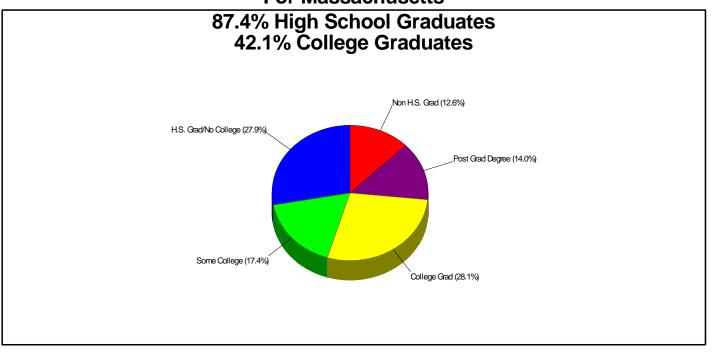

>-0.1%<br>Annualized<br>(Last 5 Years) | National Growth Ranking<br>35th Percentile  |



















### Employment For Middlesex County







# **State Facts**

# TOWNSEND

Prepared by Serene Knell, BROKER, REALTOR®



Copyright © eNeighborhoods, Inc. (800)975-9742 The accuracy of all information is deemed reliable, but is not guaranteed.

State Facts



### General Facts For Massachusetts



Median Income: Income (W/Children): Population: Land Area: Population Density: Nickname: Capital: Date of Statehood: State Bird: State Flower: State Tree: \$52,713 \$81,908 6,398,743 7,840 Square Miles 816 Persons Per Square Mile Bay State Boston February 6, 1788 Chickadee Mayflower American Elm

### Age Breakdown For Massachusetts



State Facts



### Adult Education Level For Massachusetts