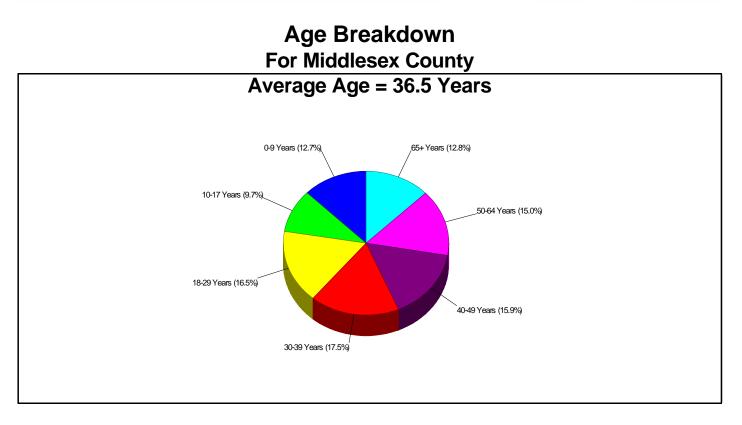

not guaranteed.



### Income For Middlesex County



### Population For Middlesex County

| Population = 1,459,011<br>Land Area = 823.5 Square Miles |                                                                    |                                             |
|----------------------------------------------------------|--------------------------------------------------------------------|---------------------------------------------|
| State Density Ranking<br>92nd Percentile                 | Population<br>Density<br>1,772<br>Persons<br>Per Square Mile       | National Density Ranking<br>98th Percentile |
| State Growth Ranking                                     | Population<br>Growth Rate<br>-0.1%<br>Annualized<br>(Last 5 Years) | National Growth Ranking<br>35th Percentile  |



















### Employment For Middlesex County







# **State Facts**

# TOWNSEND

Prepared by Serene Knell, BROKER, REALTOR®



Copyright © eNeighborhoods, Inc. (800)975-9742 The accuracy of all information is deemed reliable, but is not guaranteed.

State Facts



### General Facts For Massachusetts



Median Income: Income (W/Children): Population: Land Area: Population Density: Nickname: Capital: Date of Statehood: State Bird: State Flower: State Tree: \$52,713 \$81,908 6,398,743 7,840 Square Miles 816 Persons Per Square Mile Bay State Boston February 6, 1788 Chickadee Mayflower American Elm

### Age Breakdown For Massachusetts



State Facts



### Adult Education Level For Massachusetts