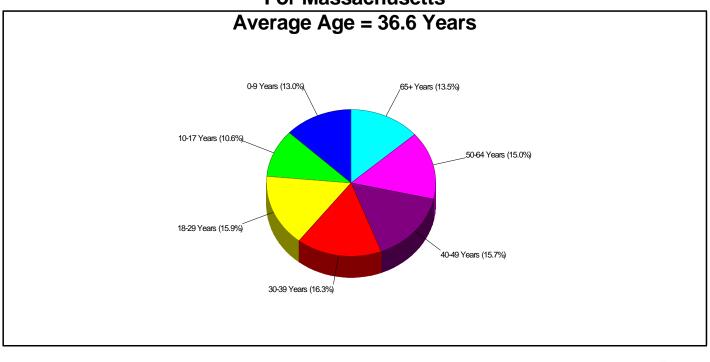

| Population<br>Growth Rate<br>-0.1%<br>Annualized<br>(Last 5 Years) | National Growth Ranking<br>35th Percentile  |



















### Employment For Middlesex County







# **State Facts**

# TOWNSEND

Prepared by Serene Knell, BROKER, REALTOR®



Copyright © eNeighborhoods, Inc. (800)975-9742 The accuracy of all information is deemed reliable, but is not guaranteed.

State Facts



### General Facts For Massachusetts



Median Income: Income (W/Children): Population: Land Area: Population Density: Nickname: Capital: Date of Statehood: State Bird: State Flower: State Tree: \$52,713 \$81,908 6,398,743 7,840 Square Miles 816 Persons Per Square Mile Bay State Boston February 6, 1788 Chickadee Mayflower American Elm

### Age Breakdown For Massachusetts



State Facts



### Adult Education Level For Massachusetts