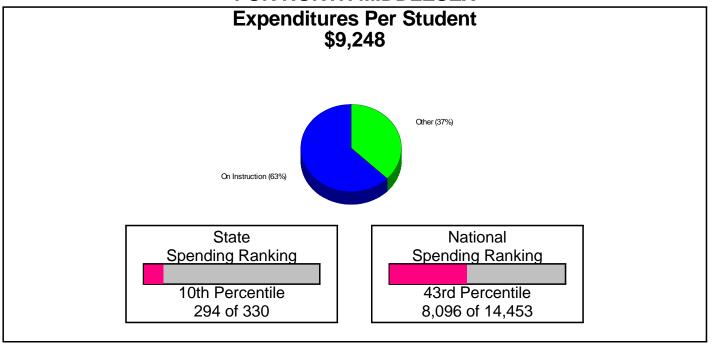

Story 7



### Adult Education Level For Town of Townsend











# TOWNSEND

Prepared by Serene Knell, BROKER, REALTOR®



Copyright © eNeighborhoods, Inc. (800)975-9742 The accuracy of all information is deemed reliable, but is not guaranteed.

### General Facts FOR NORTH MIDDLESEX

| rvisory Union Admin Center |
|----------------------------|
| 12                         |
|                            |
|                            |
| 5                          |
| To 1                       |
| ) To 1                     |
| ) To 1                     |
|                            |
|                            |
|                            |
|                            |

Student Enrollment By Grade FOR NORTH MIDDLESEX







### School Expenditures FOR NORTH MIDDLESEX







### School Funding FOR NORTH MIDDLESEX







#### **Public Schools for District**

| SPAULDING MEMORIA<br>1 WHITCOMB STREET,<br>Distance from Subject:<br>Student/Teacher Ratio:<br>Mascot: | -<br>TOWNSEND, MA 01469<br>0.4 Miles | School Type:<br>Students/Teachers:<br>School Colors :                                                     | Regular<br>429/31<br>Royal & V | Grades:           | (978)597-0380<br>PK - 2 |
|--------------------------------------------------------------------------------------------------------|--------------------------------------|-----------------------------------------------------------------------------------------------------------|--------------------------------|-------------------|-------------------------|
| HAWTHORNE BROOK<br>64 BROOKLINE RD, TO\