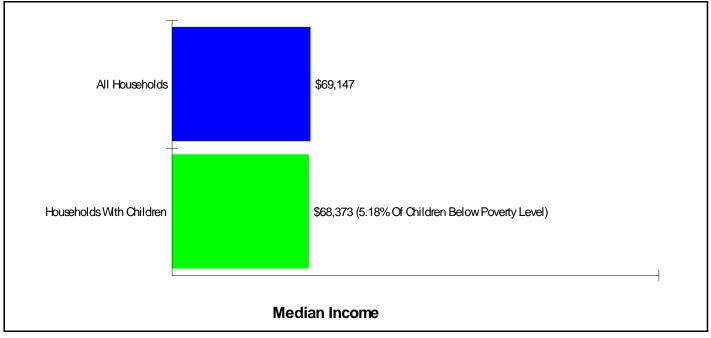

### Income For Neighborhood Within Locality of Townsend

### Income For Town of Townsend

| State Income Ranking<br>69th Percentile | Median Income<br>\$66,536                 | National Income Ranking<br>85th Percentile |
|-----------------------------------------|-------------------------------------------|--------------------------------------------|
| State Income Ranking                    | Average Income<br>Households With Childre | n National Income Ranking                  |
| 56th Percentile                         | \$75,848                                  | 78th Percentile                            |