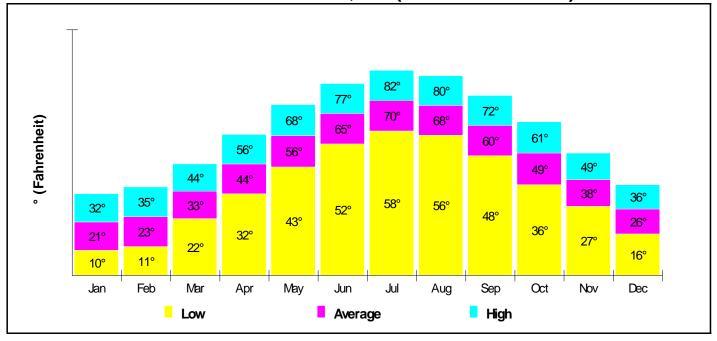

## **Climate Information**

Stoply

Temperature Measured at NASHUA, NH (elevation = 130ft.)

Average Precipitation Measured at NASHUA, NH (elevation = 130ft.)