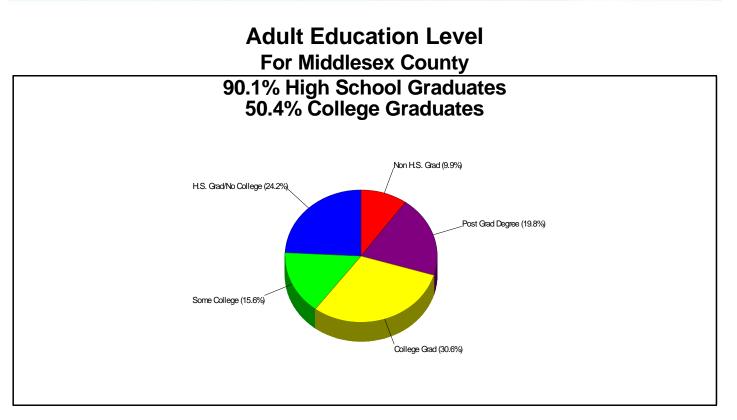

ed.



### Income For Middlesex County



### Population For Middlesex County

| Population = 1,459,011<br>Land Area = 823.5 Square Miles |                                                                    |                                             |
|----------------------------------------------------------|--------------------------------------------------------------------|---------------------------------------------|
| State Density Ranking<br>92nd Percentile                 | Population<br>Density<br>1,772<br>Persons<br>Per Square Mile       | National Density Ranking<br>98th Percentile |
| State Growth Ranking                                     | Population<br>Growth Rate<br>-0.1%<br>Annualized<br>(Last 5 Years) | National Growth Ranking<br>35th Percentile  |



















### Employment For Middlesex County







# **State Facts**

# TOWNSEND

Prepared by Serene Knell, BROKER, REALTOR®



Copyright © eNeighborhoods, Inc. (800)975-9742 The accuracy of all information is deemed reliable, but is not guaranteed.

State Facts



### General Facts For Massachusetts



Median Income: Income (W/Children): Population: Land Area: Population Density: Nickname: Capital: Date of Statehood: State Bird: State Flower: State Tree: \$52,713 \$81,908 6,398,743 7,840 Square Miles 816 Persons Per Square Mile Bay State Boston February 6, 1788 Chickadee Mayflower American Elm

### Age Breakdown For Massachusetts



State Facts



### Adult Education Level For Massachusetts