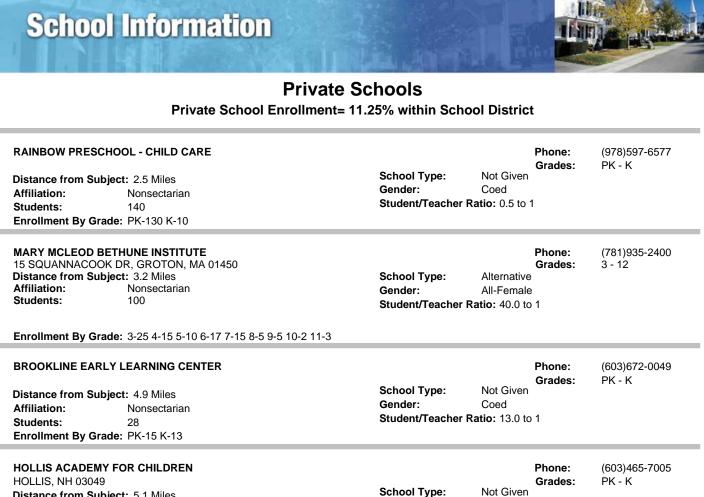

#### **Private Schools**

Private School Enrollment= 11.25% within School District

| YOUNG CHILDS CREATIVE WORKSHOP33 VALLEY ROAD, MASON, NH 03048Distance from Subject:6.1 MilesAffiliation:NonsectarianStudents:15Enrollment By Grade:PK-2 K-13                          | Phone: (603)673-4641<br>Grades: PK - K<br>School Type: Early Childhood<br>Gender: Coed<br>Student/Teacher Ratio: 13.0 to 1 |
|---------------------------------------------------------------------------------------------------------------------------------------------------------------------------------------|----------------------------------------------------------------------------------------------------------------------------|
| MAPLEDENE ELEMENTARY83 HOLLIS ST., PEPPERELL, MA 01463Distance from Subject:6.4 MilesAffiliation:NonsectarianStudents:41Enrollment By Grade:K-13 1-7 2-7 3-6 4-4 5-2 6-2              | Phone: (978)433-5695<br>Grades: K - 6<br>School Type: Regular<br>Gender: Coed<br>Student/Teacher Ratio: 9.3 to 1           |
| WEE DREAMS LEARNING CENTER339 FITCHBURG ROAD, MASON, NH 03048Distance from Subject: 7.2 MilesAffiliation:NonsectarianStudents:66Enrollment By Grade:PK-33 K-33                        | Phone: (603)878-9896<br>Grades: PK - K<br>School Type: Early Childhood<br>Gender: Coed<br>Student/Teacher Ratio: 16.5 to 1 |
| SHACKLETON SCHOOL         Distance from Subject: 7.3 Miles         Affiliation:       Nonsectarian         Students:       42         Enrollment By Grade:       9-15 10-15 11-8 12-4 | Phone: (978)386-2396<br>Grades: 9 - 12<br>School Type: Not Given<br>Gender: All-Female<br>Student/Teacher Ratio: 4.7 to 1  |
| KINGS CORNER DAY NUR - KIND 1124 NORWOOD AVENUE, LEOMINSTER, MA 01453Distance from Subject: 7.3 MilesAffiliation:NonsectarianStudents:31Enrollment By Grade:PK-27 K-4                 | Phone: (978)342-9270<br>Grades: PK - K<br>School Type: Early Childhood<br>Gender: Coed<br>Student/Teacher Ratio: 4.0 to 1  |