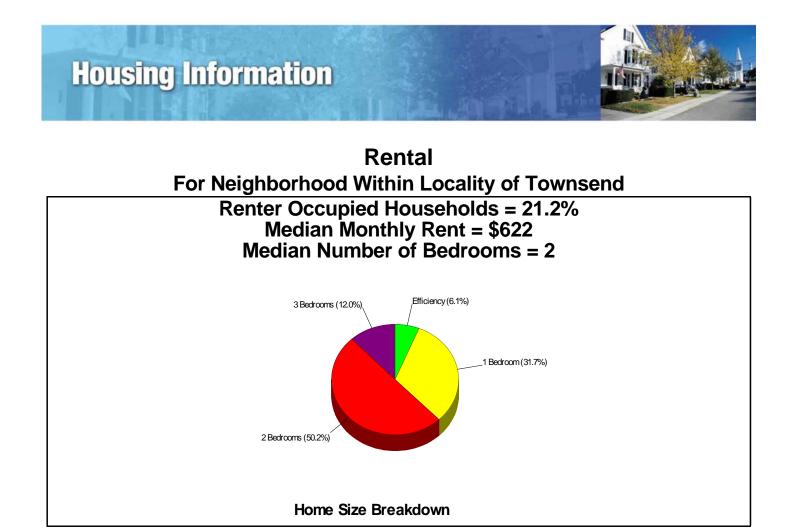

# **Housing Information**

## Home Ownership For Neighborhood Within Locality of Townsend