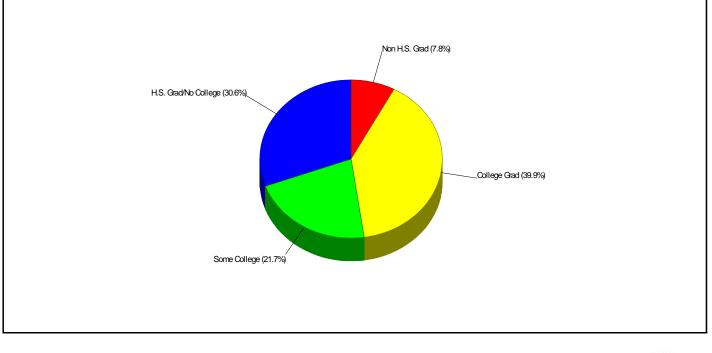

### Adult Education Level For Neighborhood Within Locality of Townsend

### Adult Education Level For Town of Townsend