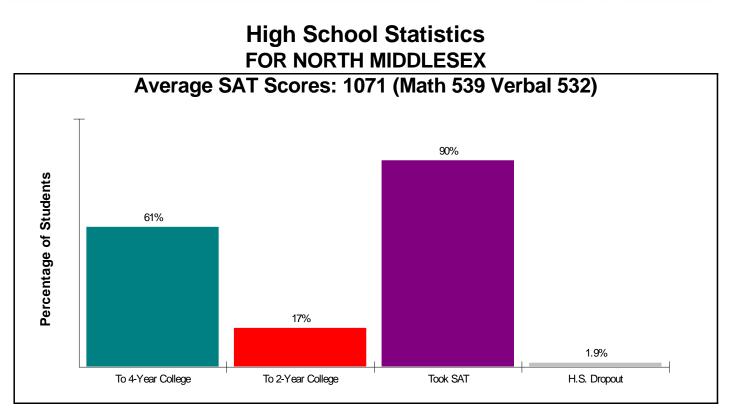

#### **Public Schools for District**

| SPAULDING MEMORIA<br>1 WHITCOMB STREET,<br>Distance from Subject:<br>Student/Teacher Ratio:<br>Mascot: | -<br>TOWNSEND, MA 01469<br>0.4 Miles | School Type:<br>Students/Teachers:<br>School Colors :                                                     | Regular<br>429/31<br>Royal & V | Grades:           | (978)597-0380<br>PK - 2 |
|--------------------------------------------------------------------------------------------------------|--------------------------------------|-----------------------------------------------------------------------------------------------------------|--------------------------------|-------------------|-------------------------|
| HAWTHORNE BROOK<br>64 BROOKLINE RD, TO\                                                                | WNSEND, MA 01469                     |                                                                                                           |                                | Phone:<br>Grades: | (978)597-6914<br>6 - 8  |
| Distance from Subject:<br>Student/Teacher Ratio:                                                       | 0.6 Miles                            | School Type:<br>Students/Teachers:<br>School Colors :                                                     | Regular<br>576/46<br>Royal & W | Vhite             |                         |
| SQUANNACOOK<br>66 BROOKLINE RD, TO\                                                                    | WNSEND, MA 01469                     |                                                                                                           |                                | Phone:<br>Grades: | (978)597-3085<br>3 - 5  |
| Distance from Subject:<br>Student/Teacher Ratio:                                                       |                                      | School Type:<br>Students/Teachers:<br>School Colors :                                                     | Regular<br>396/33<br>Gold & Ro | oyal              |                         |
| NORTH MIDDLESEX RE                                                                                     | -                                    |                                                                                                           |                                | Phone:<br>Grades: | (978)597-8721<br>9 - 12 |
| Distance from Subject:<br>Student/Teacher Ratio:<br>Mascot:<br>Average SAT:<br>Students Taking SAT:    |                                      | School Type:<br>Students/Teachers:<br>School Colors :<br>Graduates To 2-Year Co<br>Graduates To 4-Year Co | -                              | %                 |                         |
| NISSITISSIT MIDDLE SO<br>33 CHACE AVENUE, PE                                                           | PPERELL, MA 01463                    |                                                                                                           |                                | Phone:<br>Grades: | (978)433-0114<br>6 - 8  |
| Distance from Subject:<br>Student/Teacher Ratio:                                                       |                                      | School Type:<br>Students/Teachers:                                                                        | Regular<br>549/42              |                   |                         |
| VARNUM BROOK<br>10 HOLLIS STREET, PE                                                                   |                                      |                                                                                                           |                                | Phone:<br>Grades: | (978)433-6722<br>3 - 5  |
| Distance from Subject:<br>Student/Teacher Ratio:<br>Mascot:                                            |                                      | School Type:<br>Students/Teachers:<br>School Colors :                                                     | Regular<br>482/36<br>Gold & Na | avy               |                         |