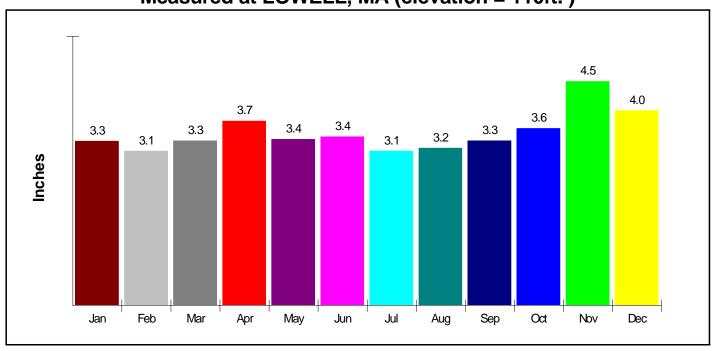

### **Climate Information**

Temperature
Measured at LOWELL, MA (elevation = 110ft.)

Average Precipitation
Measured at LOWELL, MA (elevation = 110ft.)

Prepared by Serene Knell, BROKER, REALTOR®

**Houses of Worship** 