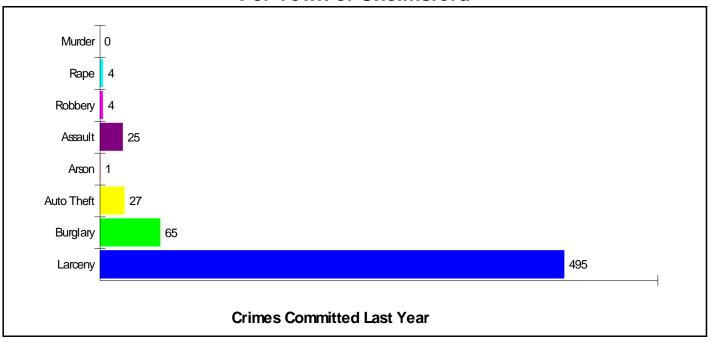

:** 

Enrollment By Grade: PK-21 K-49 1-38 2-48 3-37 4-49 5-50 6-46 7-46

STAR OF BETHLEHEM CHRISTIAN SCH. Phone: (978)251-4162

15 PRINCETON STREET, N CHELMSFORD, MA 01863 Grades: PK - K

School Type: Early Childhood Distance from Subject: 2.8 Miles Gender: Coed Affiliation: Other Student/Teacher Ratio: 2.3 to 1 Students: 14

Enrollment By Grade: PK-12 K-2





**Housing Information** 



### **Housing Information**



## Housing Characteristics For Neighborhood Within Town of Chelmsford



## Home Ownership For Neighborhood Within Town of Chelmsford





### **Housing Information**



Rental
For Neighborhood Within Town of Chelmsford



## Home Sales Pricing Pattern (Closest 20)







## **Crime Information**



### **Crime Information**



## **Crime Incidents**For Town of Chelmsford



## Crime Index For Town of Chelmsford



1.83% Chance Of Being The Victim Of A Crime0.10% Chance Of Being The Victim Of A Bodily Crime





**Climate Information** 



### **Climate Information**



Temperature
Measured at LOWELL, MA (elevation = 110ft.)



Average Precipitation
Measured at LOWELL, MA (elevation = 110ft.)



Prepared by Serene Knell, BROKER, REALTOR®





**Houses of Worship** 



## **Houses of Worship**



### **Houses of Worship**

| CENTRAL BAPTIST CHURCH                              | Phone:                 | (978)256-0855 |
|-----------------------------------------------------|------------------------|---------------|
| 9 ACADEMY ST, CHELMSFORD, MA 01824                  | Distance from Subject: | 0.80 miles    |
| <b>Denomination:</b> Baptist Churches