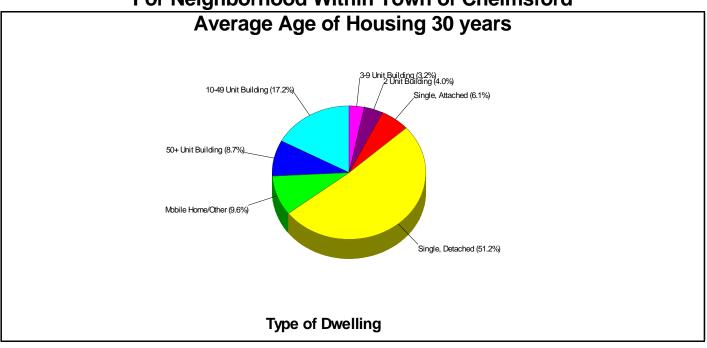

-12

ST. MARGARET ELEMENTARY SCHOOL Phone: (978) 453 - 8491

486 St.evens St., LOWELL, MA 01851 Grades: PK - 8

Distance from Subject: 2.6 Miles Affiliation: Roman Catholic

School Type: Regular Gender: Coed Student/Teacher Ratio: 21.6 to 1

433 Student/ Homeroom Ratio: 21.7 Royal & White **School Colors:** 

Enrollment By Grade: PK-21 K-49 1-38 2-48 3-37 4-49 5-50 6-46 7-46

STAR OF BETHLEHEM CHRISTIAN SCH. Phone: (978)251-4162

15 PRINCETON STREET, N CHELMSFORD, MA 01863 Grades: PK - K

School Type: Early Childhood Distance from Subject: 2.8 Miles Gender: Coed Affiliation: Other Student/Teacher Ratio: 2.3 to 1 Students: 14

Enrollment By Grade: PK-12 K-2





**Housing Information** 



### **Housing Information**



## Housing Characteristics For Neighborhood Within Town of Chelmsford



## Home Ownership For Neighborhood Within Town of Chelmsford





### **Housing Information**



Rental
For Neighborhood Within Town of Chelmsford



## Home Sales Pricing Pattern (Closest 20)







## **Crime Information**



### **Crime Information**



## **Crime Incidents**For Town of Chelmsford



## Crime Index For Town of Chelmsford



1.83% Chance Of Being The Victim Of A Crime0.10% Chance Of Being The Victim Of A Bodily Crime





**Climate Information** 



### **Climate Information**



Temperature
Measured at LOWELL, MA (elevation = 110ft.)



Average Precipitation
Measured at LOWELL, MA (elevation = 110ft.)



Prepared by Serene Knell, BROKER, REALTOR®





**Houses of Worship** 



## **Houses of Worship**



### **Houses of Worship**

| CENTRAL BAPTIST CHURCH