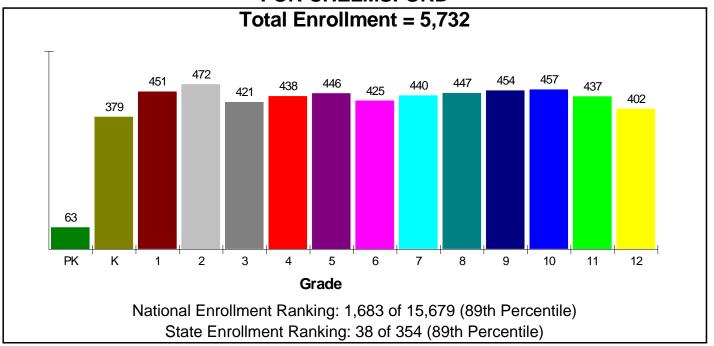

## General Facts FOR CHELMSFORD

CHELMSFORD 190 RICHARDSON RD. NORTH CHELMSFORD, MA 01863

Type: (978)251-5100 Independent Local District

Grade Range: PK - 12

Schools: 8
Teacher: 376
Students: 5,732
Student/Teacher Ratio: 15.2 To 1
Student/Librarian Ratio: 1,508.4 To 1
Secondary Student/Guidance Ratio: 140.0 To 1

## Student Enrollment By Grade FOR CHELMSFORD

Prepared by Serene Knell, BROKER, REALTOR®