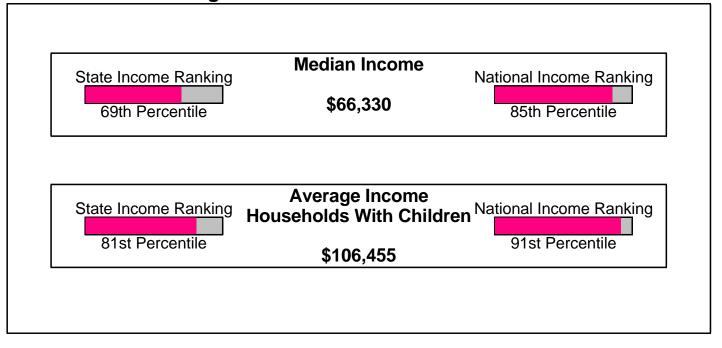

### Income For Town of Chelmsford

State Income Ranking

80th Percentile

**Median Income** 

\$75,655

National Income Ranking

90th Percentile

State Income Ranking

79th Percentile

**Average Income** Households With Children National Income Ranking

\$101,939

90th Percentile