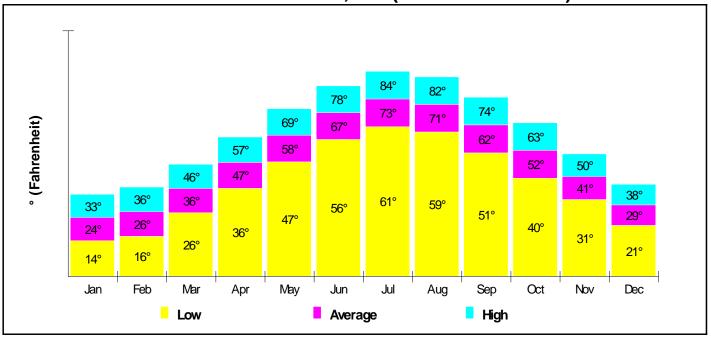

### **Climate Information**

Temperature
Measured at LOWELL, MA (elevation = 110ft.)

Average Precipitation
Measured at LOWELL, MA (elevation = 110ft.)

Prepared by Serene Knell, BROKER, REALTOR®

**Houses of Worship** 