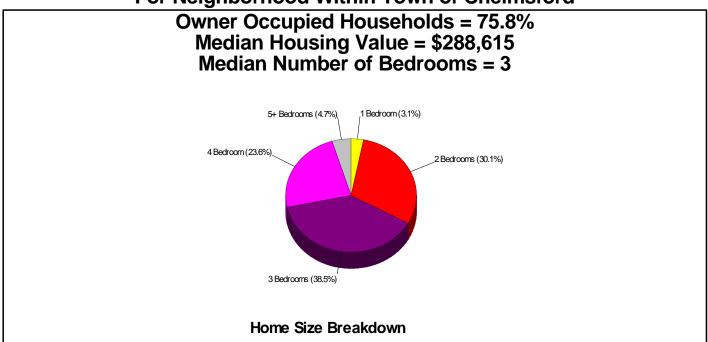

St.evens St., LOWELL, MA 01851 Grades: PK - 8

Distance from Subject: 2.6 Miles Affiliation: Roman Catholic

School Type: Regular Gender: Coed Student/Teacher Ratio: 21.6 to 1

433 Student/ Homeroom Ratio: 21.7 Royal & White **School Colors:** 

Enrollment By Grade: PK-21 K-49 1-38 2-48 3-37 4-49 5-50 6-46 7-46

STAR OF BETHLEHEM CHRISTIAN SCH. Phone: (978)251-4162

15 PRINCETON STREET, N CHELMSFORD, MA 01863 Grades: PK - K

School Type: Early Childhood Distance from Subject: 2.8 Miles Gender: Coed Affiliation: Other Student/Teacher Ratio: 2.3 to 1 Students: 14

Enrollment By Grade: PK-12 K-2





**Housing Information** 



### **Housing Information**



## Housing Characteristics For Neighborhood Within Town of Chelmsford



## Home Ownership For Neighborhood Within Town of Chelmsford





### **Housing Information**



Rental
For Neighborhood Within Town of Chelmsford



## Home Sales Pricing Pattern (Closest 20)







## **Crime Information**



### **Crime Information**



## **Crime Incidents**For Town of Chelmsford



## Crime Index For Town of Chelmsford



1.83% Chance Of Being The Victim Of A Crime0.10% Chance Of Being The Victim Of A Bodily Crime





**Climate Information** 



### **Climate Information**



Temperature
Measured at LOWELL, MA (elevation = 110ft.)



Average Precipitation
Measured at LOWELL, MA (elevation = 110ft.)



Prepared by Serene Knell, BROKER, REALTOR®





**Houses of Worship** 



## **Houses of Worship**



### **Houses of Worship**

| CENTRAL BAPTIST CHURCH                              | Phone:                 | (978)256-0855 |
|---