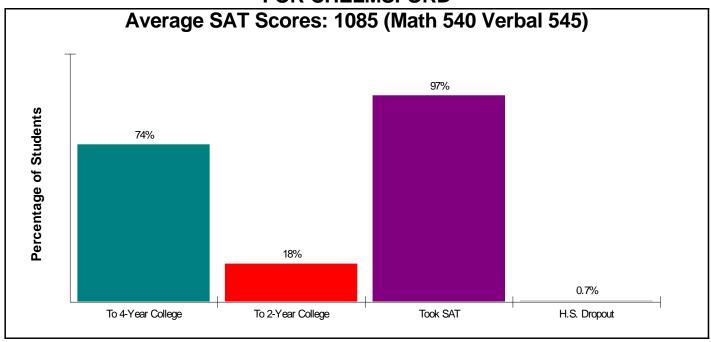

School Colors: Maroon & White

CHELMSFORD HIGH Phone: (978)251-5111

200 RICHARDSON RD, NORTH CHELMSFORD, MA 01863 Grades: 9 - 12

Distance from Subject:1.6 MilesSchool Type:RegularStudent/Teacher Ratio:14.6 to 1Students/Teachers:1,728/118Mascot:LionsSchool Colors:Maroon & WhiteAverage SAT:1085 (Math 540 Verbal 545)Graduates To 2-Year College:18.0%

Students Taking SAT: 97.0% Graduates To 4-Year College: 74.0%

CHARLES D HARRINGTON Phone: (978)251-5166

120 RICHARDSON RD, NORTH CHELMSFORD, MA 01863 Grades: PK - 4

 Distance from Subject:
 1.7 Miles
 School Type:
 Regular