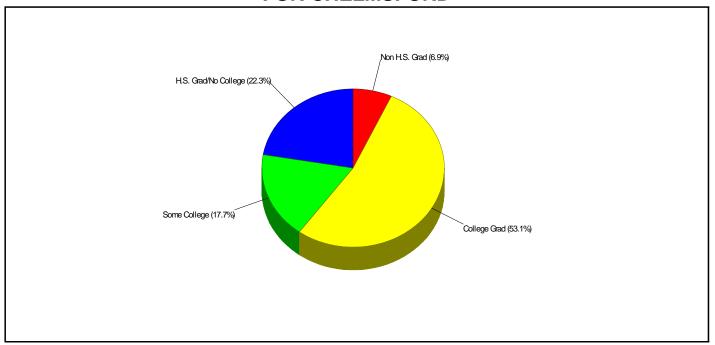

166

120 RICHARDSON RD, NORTH CHELMSFORD, MA 01863 Grades: PK - 4

 Distance from Subject:
 1.7 Miles
 School Type:
 Regular

 Student/Teacher Ratio:
 15.1 to 1
 Students/Teachers:
 482/32

 School Colors:
 Royal & White





#### **Public Schools for District**

**BYAM SCHOOL** Phone: (978)251-5144

25 MAPLE ROAD, CHELMSFORD, MA 01824 Grades: K - 4

Distance from Subject:2.1 MilesSchool Type:RegularStudent/Teacher Ratio:16.3 to 1Students/Teachers:489/30Mascot:DragonsSchool Colors:Royal & White

**SOUTH ROW** Phone: (978)251-5177

250 BOSTON RD, CHELMSFORD, MA 01824 Grades: K - 4

Distance from Subject:2.4 MilesSchool Type:RegularStudent/Teacher Ratio:14.7 to 1Students/Teachers:396/27

School Colors: Maroon & White





## Income FOR CHELMSFORD



## Parent Education Level FOR CHELMSFORD



Enrollment By Grade: K-8

Enrollment By Grade: PK-40 K-30

Enrollment By Grade: PK-90 K-19



(978) 256-0561

Κ

#### **Private Schools**

#### Private School Enrollment= 9.76% within School District

**KINDERCARE LEARING CENTER#654** Phone:

72 BOSTON RD, CHELMSFORD, MA 01824 Grades: PK - K

Early Childhood School Type: Distance from Subject: 1.1 Miles Gender: Coed

Affiliation: Nonsectarian Student/Teacher Ratio: 1.0 to 1 Students: 59

Enrollment By Grade: PK-45 K-14

**GREATER VISIONS CHILDRENS CENTER** Phone: (978) 256-2539

180 OLD WESTFORD RD, CHELMSFORD, MA 01824 Grades: School Type: Early Childhood

Distance from Subject: 1.1 Miles Gender: Affiliation: Nonsectarian

Student/Teacher Ratio: 8.0 to 1 Students:

**CHELMSFORD CHILDRENS SCHOOL** Phone: (978) 256-3831

135 PARKER ROAD,