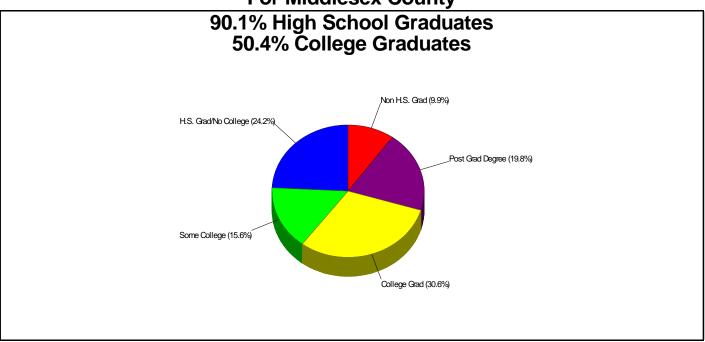

,540

National Income Ranking

98th Percentile

State Income Ranking

92nd Percentile

**Average Income** Households With Children National Income Ranking

\$108,449

99th Percentile

**Population For Middlesex County** 

**Population = 1,459,011** Land Area = 823.5 Square Miles

State Density Ranking

92nd Percentile

**Population Density** 

Persons Per Square Mile National Density Ranking

98th Percentile

State Growth Ranking

15th Percentile

**Population Growth Rate** 

-0.1% Annualized (Last 5 Years) National Growth Ranking

35th Percentile

Prepared by Serene Knell, BROKER, REALTOR®



## **County Facts**



# Age Breakdown For Middlesex County



### **Household Characteristics**

**For Middlesex County** 





## **County Facts**



## Adult Education Level For Middlesex County



# **Employment For Middlesex County**







**State Facts** 



### **State Facts**



## **General Facts For Massachusetts**



Median Income: \$52,713 Income (W/Children): \$81,908 Population: 6,398,743

Land Area: 7,840 Square Miles
Population Density: 816 Persons Per Square Mile

Nickname: Bay State Capital: Boston

Date of Statehood: February 6, 1788

State Bird: Chickadee
State Flower: Mayflower
State Tree: American Elm

## Age Breakdown For Massachusetts





### **State Facts**



### **Household Characteristics**

For Massachusetts



### **Adult Education Level**

For Massachusetts





### **State Facts**



# **Employment** For Massachusetts