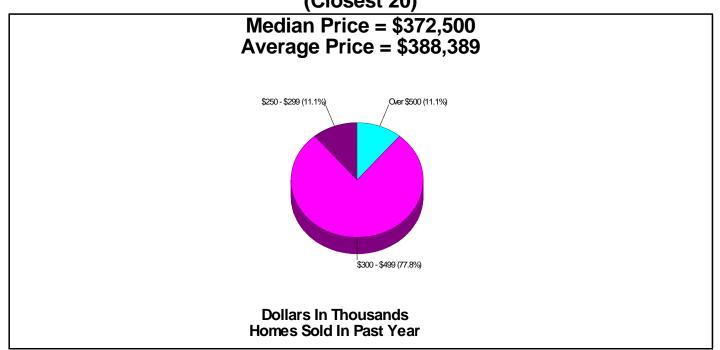

ender: Coed Student/Teacher Ratio: 21.6 to 1

433 Student/ Homeroom Ratio: 21.7 Royal & White **School Colors:** 

Enrollment By Grade: PK-21 K-49 1-38 2-48 3-37 4-49 5-50 6-46 7-46

STAR OF BETHLEHEM CHRISTIAN SCH. Phone: (978)251-4162

15 PRINCETON STREET, N CHELMSFORD, MA 01863 Grades: PK - K

School Type: Early Childhood Distance from Subject: 2.8 Miles Gender: Coed Affiliation: Other Student/Teacher Ratio: 2.3 to 1 Students: 14

Enrollment By Grade: PK-12 K-2





**Housing Information** 



### **Housing Information**



## Housing Characteristics For Neighborhood Within Town of Chelmsford



## Home Ownership For Neighborhood Within Town of Chelmsford





### **Housing Information**



Rental
For Neighborhood Within Town of Chelmsford



## Home Sales Pricing Pattern (Closest 20)







## **Crime Information**



### **Crime Information**



## **Crime Incidents**For Town of Chelmsford



## Crime Index For Town of Chelmsford



1.83% Chance Of Being The Victim Of A Crime0.10% Chance Of Being The Victim Of A Bodily Crime





**Climate Information** 



### **Climate Information**



Temperature
Measured at LOWELL, MA (elevation = 110ft.)



Average Precipitation
Measured at LOWELL, MA (elevation = 110ft.)



Prepared by Serene Knell, BROKER, REALTOR®





**Houses of Worship** 



## **Houses of Worship**



### **Houses of Worship**

| CENTRAL BAPTIST CHURCH                              | Phone:                 | (978)256-0855 |
|-----------------------------------------------------|------------------------|---------------|
| 9 ACADEMY ST, CHELMSFORD, MA 01824