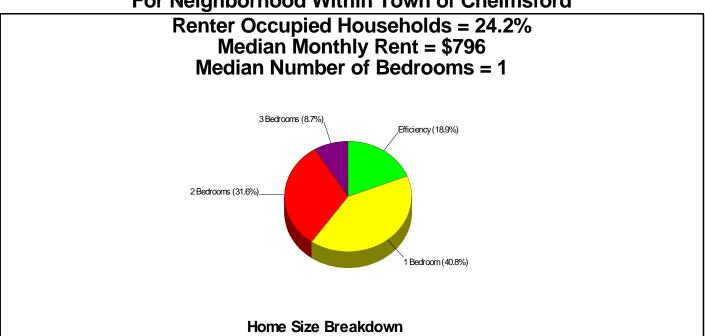

iation: Roman Catholic

School Type: Regular Gender: Coed Student/Teacher Ratio: 21.6 to 1

433 Student/ Homeroom Ratio: 21.7 Royal & White **School Colors:** 

Enrollment By Grade: PK-21 K-49 1-38 2-48 3-37 4-49 5-50 6-46 7-46

STAR OF BETHLEHEM CHRISTIAN SCH. Phone: (978)251-4162

15 PRINCETON STREET, N CHELMSFORD, MA 01863 Grades: PK - K

School Type: Early Childhood Distance from Subject: 2.8 Miles Gender: Coed Affiliation: Other Student/Teacher Ratio: 2.3 to 1 Students: 14

Enrollment By Grade: PK-12 K-2





**Housing Information** 



### **Housing Information**



## Housing Characteristics For Neighborhood Within Town of Chelmsford



## Home Ownership For Neighborhood Within Town of Chelmsford





### **Housing Information**



Rental
For Neighborhood Within Town of Chelmsford



## Home Sales Pricing Pattern (Closest 20)







## **Crime Information**



### **Crime Information**



## **Crime Incidents**For Town of Chelmsford



## Crime Index For Town of Chelmsford



1.83% Chance Of Being The Victim Of A Crime0.10% Chance Of Being The Victim Of A Bodily Crime





**Climate Information** 



### **Climate Information**



Temperature
Measured at LOWELL, MA (elevation = 110ft.)



Average Precipitation
Measured at LOWELL, MA (elevation = 110ft.)



Prepared by Serene Knell, BROKER, REALTOR®





**Houses of Worship** 



## **Houses of Worship**



### **Houses of Worship**

| CENTRAL BAPTIST CHURCH                              | Phone:                 | (978)256-0855 |
|-----------------------------------------------------|------------------------|----------