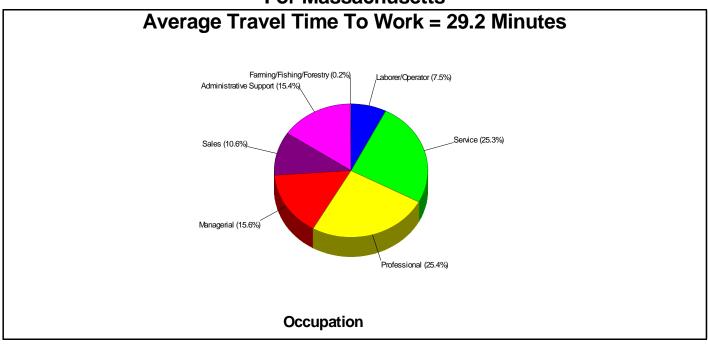

# **Household Characteristics**

**For Middlesex County** 





## **County Facts**



## Adult Education Level For Middlesex County



# **Employment For Middlesex County**







**State Facts** 



### **State Facts**



## **General Facts For Massachusetts**



Median Income: \$52,713 Income (W/Children): \$81,908 Population: 6,398,743

Land Area: 7,840 Square Miles
Population Density: 816 Persons Per Square Mile

Nickname: Bay State Capital: Boston

Date of Statehood: February 6, 1788

State Bird: Chickadee
State Flower: Mayflower
State Tree: American Elm

## Age Breakdown For Massachusetts





### **State Facts**



### **Household Characteristics**

For Massachusetts



### **Adult Education Level**

For Massachusetts





### **State Facts**



# **Employment** For Massachusetts