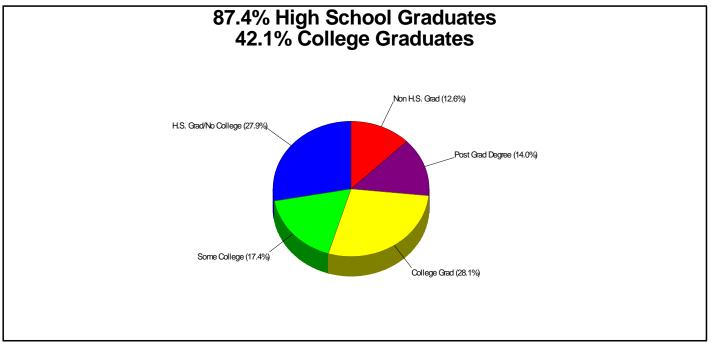

**County Facts**



# Age Breakdown For Middlesex County



### **Household Characteristics**

**For Middlesex County** 





## **County Facts**



## Adult Education Level For Middlesex County



# **Employment For Middlesex County**







**State Facts** 



### **State Facts**



## **General Facts For Massachusetts**



Median Income: \$52,713 Income (W/Children): \$81,908 Population: 6,398,743

Land Area: 7,840 Square Miles
Population Density: 816 Persons Per Square Mile

Nickname: Bay State Capital: Boston

Date of Statehood: February 6, 1788

State Bird: Chickadee
State Flower: Mayflower
State Tree: American Elm

## Age Breakdown For Massachusetts





### **State Facts**



### **Household Characteristics**

For Massachusetts



### **Adult Education Level**

For Massachusetts





### **State Facts**



# **Employment** For Massachusetts