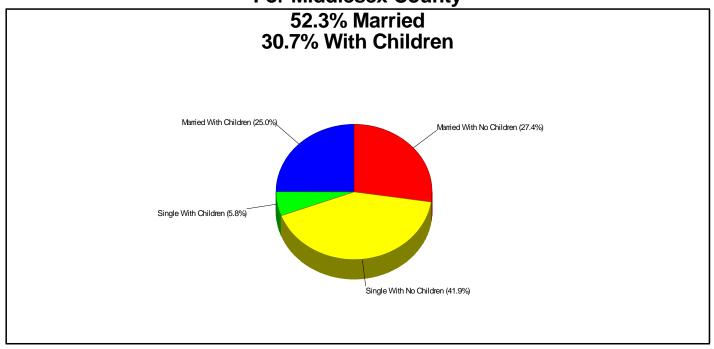

County**

State Income Ranking

92nd Percentile

**Median Income** 

\$65,540

National Income Ranking

98th Percentile

State Income Ranking

92nd Percentile

**Average Income** Households With Children National Income Ranking

\$108,449

99th Percentile

**Population For Middlesex County** 

**Population = 1,459,011** Land Area = 823.5 Square Miles

State Density Ranking

92nd Percentile

**Population Density** 

Persons Per Square Mile National Density Ranking

98th Percentile

State Growth Ranking

15th Percentile

**Population Growth Rate** 

-0.1% Annualized (Last 5 Years) National Growth Ranking

35th Percentile

Prepared by Serene Knell, BROKER, REALTOR®



## **County Facts**



# Age Breakdown For Middlesex County



### **Household Characteristics**

**For Middlesex County** 





## **County Facts**



## Adult Education Level For Middlesex County



# **Employment For Middlesex County**







**State Facts** 



### **State Facts**



## **General Facts For Massachusetts**



Median Income: \$52,713 Income (W/Children): \$81,908 Population: 6,398,743

Land Area: 7,840 Square Miles
Population Density: 816 Persons Per Square Mile

Nickname: Bay State Capital: Boston

Date of Statehood: February 6, 1788

State Bird: Chickadee
State Flower: Mayflower
State Tree: American Elm

## Age Breakdown For Massachusetts





### **State Facts**



### **Household Characteristics**

For Massachusetts



### **Adult Education Level**

For Massachusetts





### **State Facts**



# **Employment** For Massachusetts