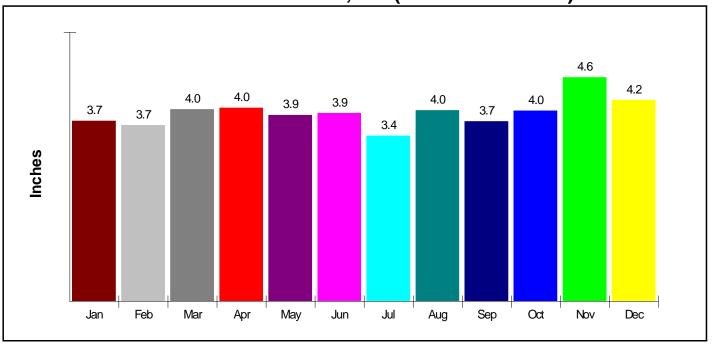

## **Climate Information**

Story

Temperature Measured at CLINTON, MA (elevation = 398ft.)

Average Precipitation Measured at CLINTON, MA (elevation = 398ft.)