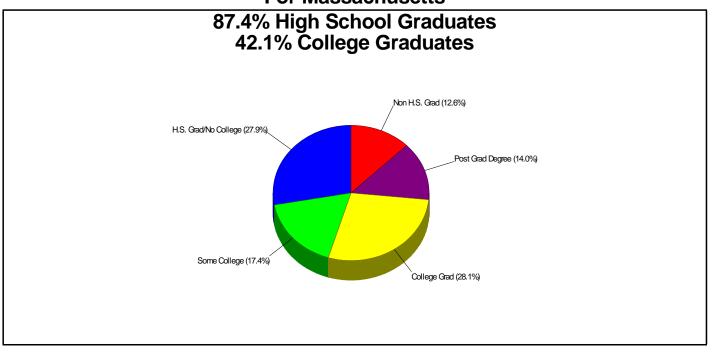

>Persons<br>Per Square Mile       | National Density Ranking<br>98th Percentile |  |
| State Growth Ranking                                     | Population<br>Growth Rate<br>-0.1%<br>Annualized<br>(Last 5 Years) | National Growth Ranking<br>35th Percentile  |  |



















## Employment For Middlesex County







# **State Facts**

AYER



State Facts



## General Facts For Massachusetts



Median Income: Income (W/Children): Population: Land Area: Population Density: Nickname: Capital: Date of Statehood: State Bird: State Flower: State Tree: \$52,713 \$81,908 6,398,743 7,840 Square Miles 816 Persons Per Square Mile Bay State Boston February 6, 1788 Chickadee Mayflower American Elm

## Age Breakdown For Massachusetts



State Facts



## Adult Education Level For Massachusetts