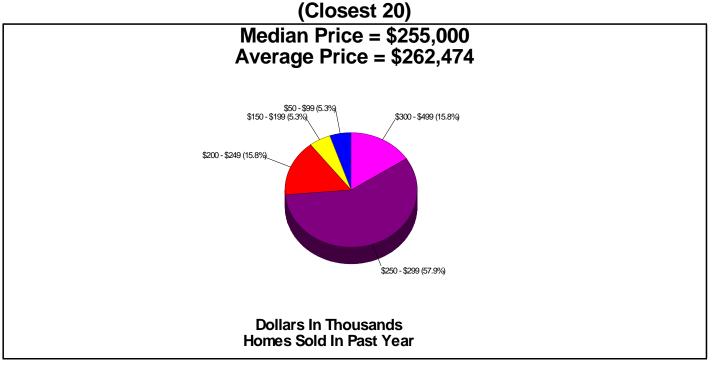

</b> 1.1<br>Royal & White | School Type:<br>Gender:<br>Student/Teacher R | Regular<br>All-Female<br>R <b>atio:</b> 3.6 to 7 |                        | (978)486-9227<br>Ungraded |
| Distance from Subjec<br>Affiliation:<br>Students:                                                                                                              | DR, GROTON, MA 01450                                                                             | School Type:<br>Gender:<br>Student/Teacher R | Alternative<br>All-Female<br>atio: 40.0 to       | •                      | (781)935-2400<br>3 - 12   |

Enrollment By Grade: 3-25 4-15 5-10 6-17 7-15 8-5 9-5 10-2 11-3





# **Housing Information**

AYER









## Home Ownership For Neighborhood Within Locality of Ayer







## Home Sales Pricing Pattern





# **Crime Information**

**AYER** 



## **Crime Information**

Crime Incidents For Town of Ayer



## Crime Index For Town of Ayer





# **Climate Information**

**AYER** 



## **Climate Information**



Story

Temperature Measured at CLINTON, MA (elevation = 398ft.)



Average Precipitation Measured at CLINTON, MA (elevation = 398ft.)





# **Houses of Worship**

**AYER** 



## **Houses of Worship**



## **Houses of Worship**

| FEDERATED CHURCH                             | Phone:                 | (978)772-204  |
|----------------------------------------------|------------------------|---------------|
| 21 WASHINGTON ST, AYER, MA 01432             | Distance from Subject: | 0.10 mile     |
| Denomination: Baptist Churches               |                        |