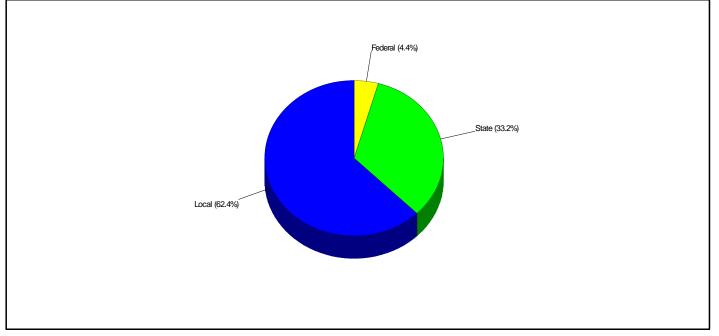

|                    | 104                        |
| Students:         |                    | 1,368                      |
| Student/Teacher   | Ratio:             | 13.2 To 1                  |
| Student/Librarian | Ratio:             | 1,368.0 To 1               |
| Secondary Stude   | nt/Guidance Ratio: | 128.0 To 1                 |
|                   |                    |                            |
|                   |                    |                            |
|                   |                    |                            |

#### **Student Enrollment By Grade** FOR AYER Total Enrollment = 1,368 ΡK Κ Grade National Enrollment Ranking: 7,090 of 15,679 (54th Percentile) State Enrollment Ranking: 218 of 354 (38th Percentile)













School Funding FOR AYER







#### PAGE-HILLTOP

115 WASHINGTON STREET, AYER, MA 01432 Distance from Subject: 0.7 Miles Student/Teacher Ratio: 13.0 to 1

School Type: Students/Teachers: Phone: (978)772-8600 Grades: PK - 4

Phone: (978)772-8600

AYER HIGH

141 WASHINGTON STREET, AYER, MA 01432 Distance from Subject: 0.9 Miles Student/Teacher Ratio: 12.5 to 1 Mascot: Panthers Average SAT: 953 (Math 470 Verbal 483) Students Taking SAT: 89.0%

Grades: 9 - 12 School Type: Regular 362/29 Students/Teachers: School Colors : Maroon & White Graduates To 2-Year College: 14.0% Graduates To 4-Year College: 62.0%

Regular

583/45

#### AYER MIDDLE

141 WASHINGTON ST, AYER, MA 01432 Distance from Subject: 0.9 Miles Student/Teacher Ratio: 11.6 to 1 Mascot: Panthers

School Type: Students/Teachers: School Colors :

Grades: 5 - 8