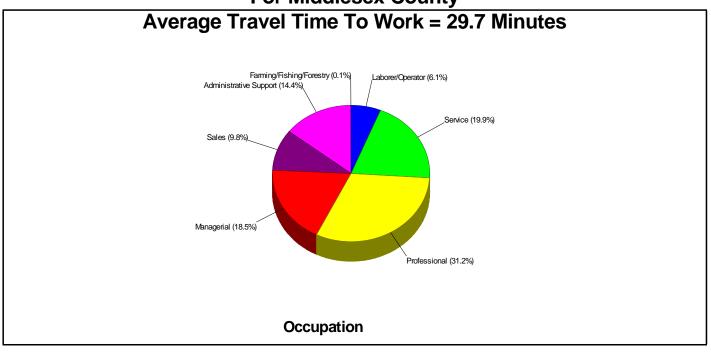

lation For Middlesex County

| Population = 1,459,011<br>Land Area = 823.5 Square Miles |                                                                    |                                             |  |
|----------------------------------------------------------|--------------------------------------------------------------------|---------------------------------------------|--|
| State Density Ranking<br>92nd Percentile                 | Population<br>Density<br>1,772<br>Persons<br>Per Square Mile       | National Density Ranking<br>98th Percentile |  |
| State Growth Ranking                                     | Population<br>Growth Rate<br>-0.1%<br>Annualized<br>(Last 5 Years) | National Growth Ranking<br>35th Percentile  |  |



















## Employment For Middlesex County







# **State Facts**

AYER



State Facts



## General Facts For Massachusetts



Median Income: Income (W/Children): Population: Land Area: Population Density: Nickname: Capital: Date of Statehood: State Bird: State Flower: State Tree: \$52,713 \$81,908 6,398,743 7,840 Square Miles 816 Persons Per Square Mile Bay State Boston February 6, 1788 Chickadee Mayflower American Elm

## Age Breakdown For Massachusetts



State Facts



## Adult Education Level For Massachusetts