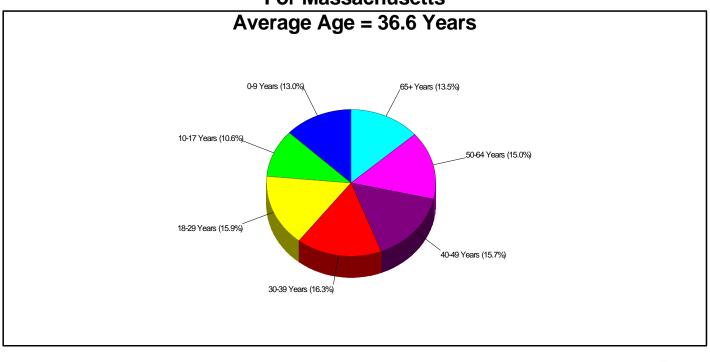

ercentile                 | Population<br>Density<br>1,772<br>Persons<br>Per Square Mile       | National Density Ranking<br>98th Percentile |  |
| State Growth Ranking                                     | Population<br>Growth Rate<br>-0.1%<br>Annualized<br>(Last 5 Years) | National Growth Ranking<br>35th Percentile  |  |



















## Employment For Middlesex County







# **State Facts**

AYER



State Facts



## General Facts For Massachusetts



Median Income: Income (W/Children): Population: Land Area: Population Density: Nickname: Capital: Date of Statehood: State Bird: State Flower: State Tree: \$52,713 \$81,908 6,398,743 7,840 Square Miles 816 Persons Per Square Mile Bay State Boston February 6, 1788 Chickadee Mayflower American Elm

## Age Breakdown For Massachusetts



State Facts



## Adult Education Level For Massachusetts