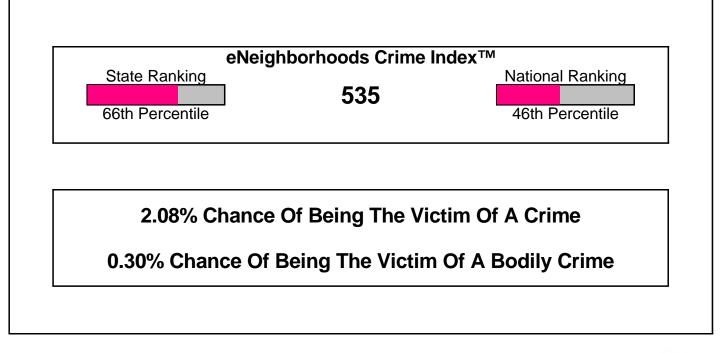

| (978)486-9227<br>Ungraded |
| Distance from Subjec<br>Affiliation:<br>Students:                                                                                                              | DR, GROTON, MA 01450                                                                             | School Type:<br>Gender:<br>Student/Teacher R | Alternative<br>All-Female<br>atio: 40.0 to       | •                      | (781)935-2400<br>3 - 12   |

Enrollment By Grade: 3-25 4-15 5-10 6-17 7-15 8-5 9-5 10-2 11-3





# **Housing Information**

AYER









## Home Ownership For Neighborhood Within Locality of Ayer







## Home Sales Pricing Pattern





# **Crime Information**

**AYER** 



## **Crime Information**

Crime Incidents For Town of Ayer



## Crime Index For Town of Ayer





# **Climate Information**

**AYER** 



## **Climate Information**



Story

Temperature Measured at CLINTON, MA (elevation = 398ft.)



Average Precipitation Measured at CLINTON, MA (elevation = 398ft.)





# **Houses of Worship**

**AYER** 



## **Houses of Worship**



## **Houses of Worship**

| FEDERATED CHURCH                             | Phone:                 | (978)772-204  |
|----------------------------------------------|------------------------|---------------|
| 21 WASHINGTON ST, AYER, MA 01432             | Distance from Subject: | 0.10 mile     |
| Denomination: Baptist Churches               |                        |               |
| CHRISTIAN SCIENCE CHURCH & READING RM        | Phone:                 | (978)772-3698 |
| 30 MAIN ST, AYER, MA 01432