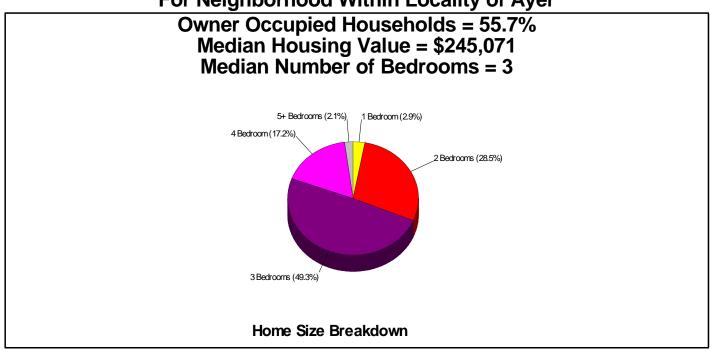

es<br>Nonsectarian<br>10<br><b>Ratio:</b> 1.1<br>Royal & White | School Type:<br>Gender:<br>Student/Teacher R | Regular<br>All-Female<br>R <b>atio:</b> 3.6 to 7 |                        | (978)486-9227<br>Ungraded |
| Distance from Subjec<br>Affiliation:<br>Students:                                                                                                              | DR, GROTON, MA 01450                                                                             | School Type:<br>Gender:<br>Student/Teacher R | Alternative<br>All-Female<br>atio: 40.0 to       | •                      | (781)935-2400<br>3 - 12   |

Enrollment By Grade: 3-25 4-15 5-10 6-17 7-15 8-5 9-5 10-2 11-3





# **Housing Information**

AYER









## Home Ownership For Neighborhood Within Locality of Ayer







## Home Sales Pricing Pattern





# **Crime Information**

**AYER** 



## **Crime Information**

Crime Incidents For Town of Ayer



## Crime Index For Town of Ayer





# **Climate Information**

**AYER** 



## **Climate Information**



Story

Temperature Measured at CLINTON, MA (elevation = 398ft.)



Average Precipitation Measured at CLINTON, MA (elevation = 398ft.)





# **Houses of Worship**

**AYER** 



## **Houses of Worship**



## **Houses of Worship**

| FEDERATED CHURCH                             | Phone:                 | (978)772-204  |
|----------------------------------------------|------------------------|---------------|
| 21 WASHINGTON ST, AYER, MA 01432             | Distance from Subject: | 0.10 mile     |
| Denomination: Baptist Churches               |