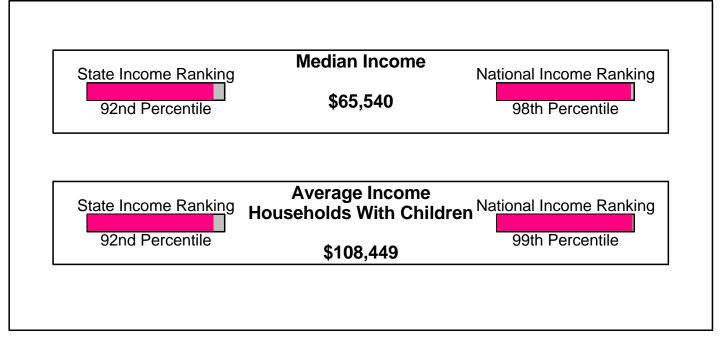

## Income For Neighborhood Within Locality of Ayer

## Income For Town of Ayer

| State Income Ranking<br>40th Percentile | Median Income<br>\$50,236                | National Income Ranking    |
|-----------------------------------------|------------------------------------------|----------------------------|
|                                         |                                          |                            |
| State Income Ranking                    | Average Income<br>Households With Childr | en National Income Ranking |