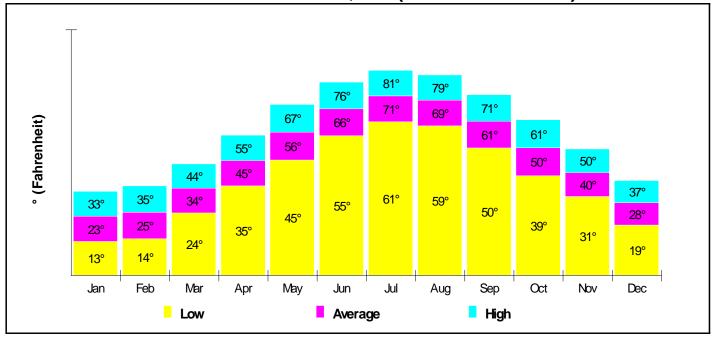

## **Climate Information**

Story

Temperature Measured at CLINTON, MA (elevation = 398ft.)

Average Precipitation Measured at CLINTON, MA (elevation = 398ft.)