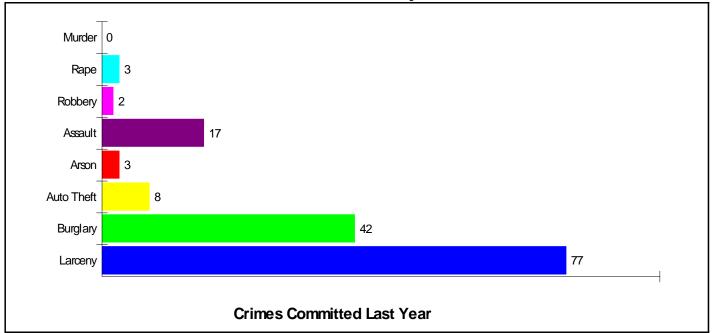

# **Crime Information**

**AYER** 

## **Crime Information**

Crime Incidents For Town of Ayer