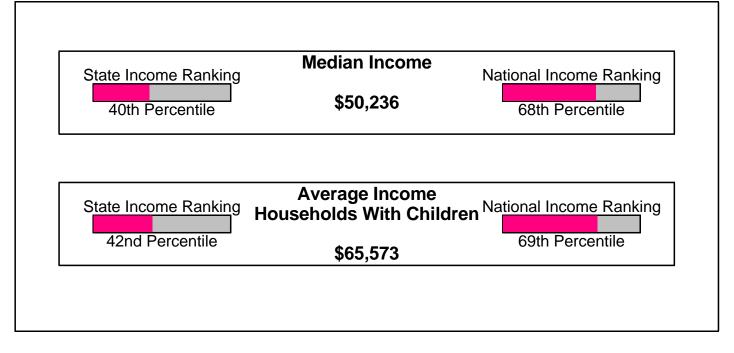

## Income For Neighborhood Within Locality of Ayer

## Income For Town of Ayer

| State Income Ranking<br>40th Percentile | Median Income<br>\$50,236                | National Income Ranking    |
|-----------------------------------------|------------------------------------------|----------------------------|
|                                         |                                          |                            |
| State Income Ranking                    | Average Income<br>Households With Childr | en National Income Ranking |