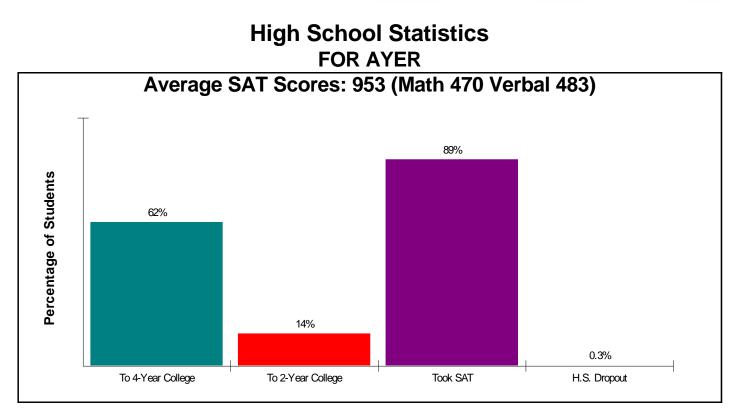

AYER HIGH

141 WASHINGTON STREET, AYER, MA 01432 Distance from Subject: 0.9 Miles Student/Teacher Ratio: 12.5 to 1 Mascot: Panthers Average SAT: 953 (Math 470 Verbal 483) Students Taking SAT: 89.0%

Grades: 9 - 12 School Type: Regular 362/29 Students/Teachers: School Colors : Maroon & White Graduates To 2-Year College: 14.0% Graduates To 4-Year College: 62.0%