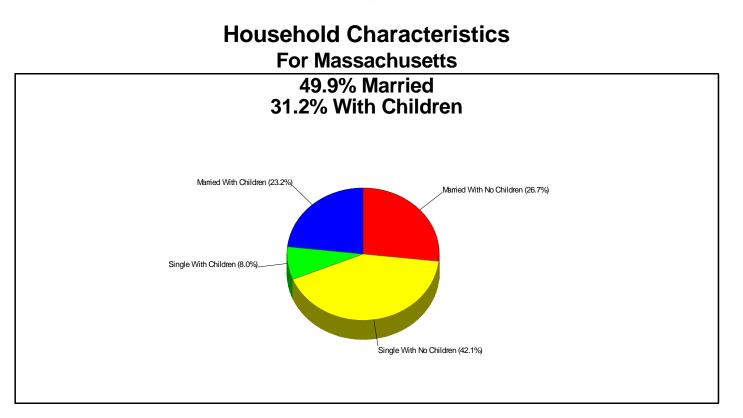

## General Facts For Massachusetts

Median Income: Income (W/Children): Population: Land Area: Population Density: Nickname: Capital: Date of Statehood: State Bird: State Flower: State Tree: \$52,713 \$81,908 6,398,743 7,840 Square Miles 816 Persons Per Square Mile Bay State Boston February 6, 1788 Chickadee Mayflower American Elm