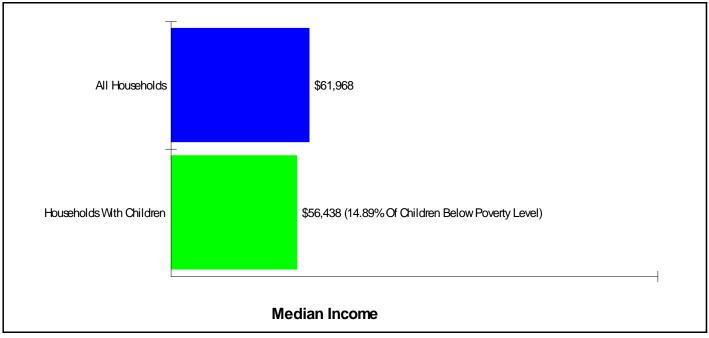

School Type: Students/Teachers: Phone: (978)772-8600 Grades: PK - 4

Phone: (978)772-8600

AYER HIGH

141 WASHINGTON STREET, AYER, MA 01432 Distance from Subject: 0.9 Miles Student/Teacher Ratio: 12.5 to 1 Mascot: Panthers Average SAT: 953 (Math 470 Verbal 483) Students Taking SAT: 89.0%

Grades: 9 - 12 School Type: Regular 362/29 Students/Teachers: School Colors : Maroon & White Graduates To 2-Year College: 14.0% Graduates To 4-Year College: 62.0%

Regular

583/45

#### AYER MIDDLE

141 WASHINGTON ST, AYER, MA 01432 Distance from Subject: 0.9 Miles Student/Teacher Ratio: 11.6 to 1 Mascot: Panthers

School Type: Students/Teachers: School Colors :

Grades: 5 - 8

Prepared by Serene Knell, BROKER, REALTOR®





Maroon & White

Phone: (978)772-8600

Regular 361/31



Ship

Income FOR AYER



## Parent Education Level FOR AYER





-



#### **Private Schools**

#### Private School Enrollment= 4.87% within School District

| GROTON COMMUN<br>Distance from Subje<br>Affiliation:<br>Students:<br>Enrollment By Grad                          | ect: 2.9 Miles<br>Nonsectarian<br>195                   | School Type:<br>Gender:<br>Student/Teacher R                   | Not Given<br>Coed<br>a <b>tio:</b> 8.9 to  |                        | (978)448-6179<br>PK - K   |
|------------------------------------------------------------------------------------------------------------------|---------------------------------------------------------|----------------------------------------------------------------|--------------------------------------------|------------------------|------------------