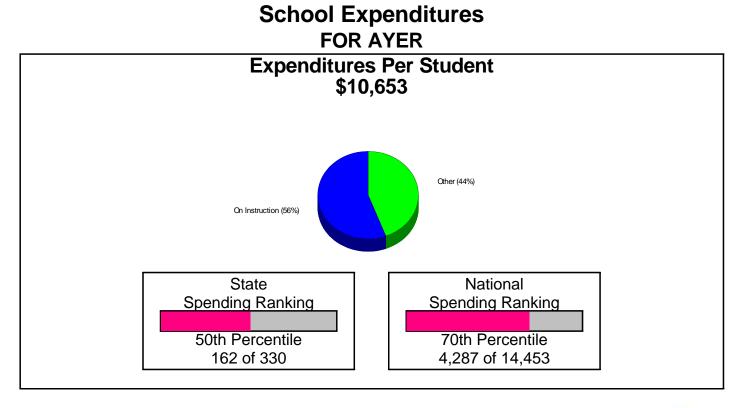

## General Facts FOR AYER

|                   | AYER               |                            |
|-------------------|--------------------|----------------------------|
| 141               | WASHINGTON STR     | EET                        |
|                   | AYER, MA 01432     |                            |
| Туре:             | (978)772-8600      | Independent Local District |
| Grade Range:      |                    | PK - 12                    |
| Schools:          |                    | 3                          |
| Teacher:          |                    | 104                        |
| Students:         |                    | 1,368                      |
| Student/Teacher   | Ratio:             | 13.2 To 1                  |
| Student/Librarian | Ratio:             | 1,368.0 To 1               |
| Secondary Stude   | nt/Guidance Ratio: | 128.0 To 1                 |
|                   |                    |                            |
|                   |                    |                            |
|                   |                    |                            |